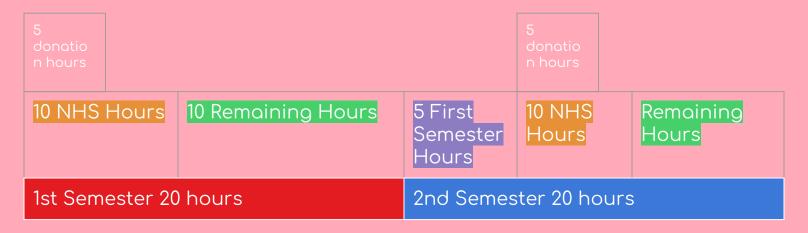

### **Welcome Back!**

- 20 hours total
- 10 through NHS each semester
  - 5 of these 10 can be donation
- 10 not through NHS (other organizations)

### Hours Breakdown