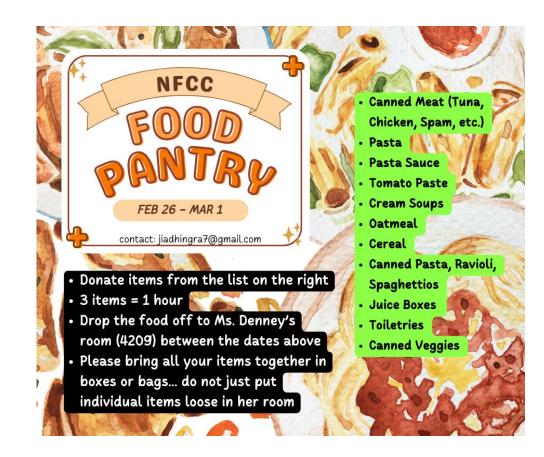

#### Mrs. Denney

Room 4209

Email: Denneyr@fultonschools.org

- Contact for:
- General NHS questions
- Dismissal questions
- Membership requirements
- Payment